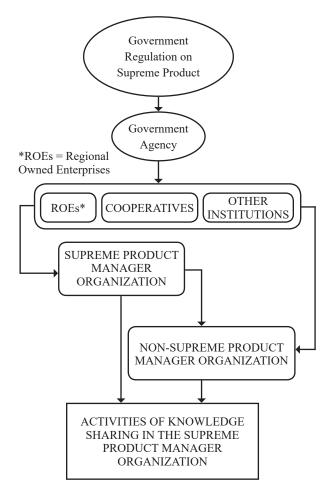

#### **APPENDIX**

Figure 1. Research Framework

| Table 1. Potential & Commodity of Sub-districts |                    |                                                                |                                                                            |  |  |
|-------------------------------------------------|--------------------|----------------------------------------------------------------|----------------------------------------------------------------------------|--|--|
|                                                 | Subdistrict        | Survey Results                                                 |                                                                            |  |  |
| No                                              |                    | Potential                                                      | Commodity                                                                  |  |  |
| 1                                               | Bandung<br>Kulon   | Processing<br>Industry                                         | Food and Beverage<br>Convection and Clothing<br>Accessories and Craft      |  |  |
| 2                                               | Babakan<br>Ciparay | Trade, Hotel,<br>Restaurant<br>(THR)<br>Processing<br>Industry | Large Trading<br>Clothing Convection<br>Food and Beverage                  |  |  |
| 3                                               | Bojongloa<br>Kaler | Processing<br>Industry                                         | Leather, Bag, Shirt and<br>Shoes<br>Food and Beverage<br>Craft             |  |  |
| 4                                               | Bojongloa<br>Kidul | Processing<br>Industry                                         | Leather, Bag, and Shoes<br>Food and Beverage                               |  |  |
| 5                                               | Astana Anyar       | Services<br>Processing<br>Industry                             | Tourism, Trading<br>Food and Beverage<br>Craft, Leather, Bag, and<br>Shoes |  |  |
| 6                                               | Regol              | THR<br>Services<br>Processing<br>Industry                      | Trading, Hotel<br>Service Company<br>Food and Beverage                     |  |  |
| 7                                               | Lengkong           | Processing<br>Industry<br>THR                                  | Steel andSpare part,<br>Craft, Shirt, Handicraft<br>Trading                |  |  |
| 8                                               | Bandung<br>Kidul   | Processing<br>Industry                                         | Accessories and Craft<br>Food and Beverage                                 |  |  |