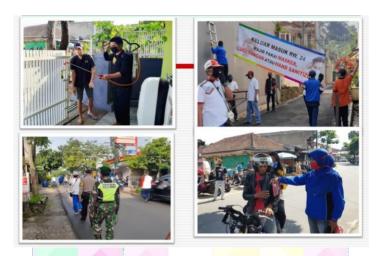

Figure 3. Encourage Moving Together with all members to become Examples & Promoters - Health Protocol - PHBS

Consistency is the main thing in combating the covid-19 virus, according to the notion of synergy which is a process that must be passed by each party, which requires time and consistency. The synergy is essentially our endeavor to build and ensure productive cooperative relationships and harmonious partnerships with stakeholders to produce useful and