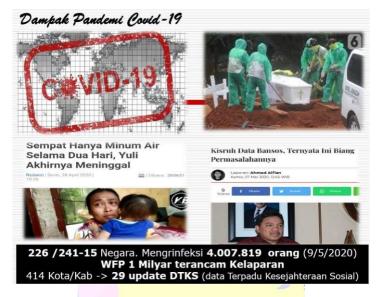

City Police Chief, represented by the Chief Ops, MUI, APINDO and OPD in the Cimahi City Government environment, with the Positive Covid-19 Title in 13 Sub-districts, Cimahi Take the PSBB Option.

Figure 1. Impact of Covid-19 in Indonesia