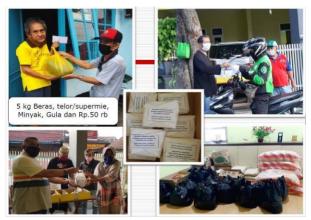

Figure 4. Residents Barns - Safety Foor - Food Emergency Barns for People

Affected by PSBB

Synergy means mutual respect for differences in ideas, opinions and is willing to share. The academics with their expertise are expected to be able to provide innovative breakthroughs, applicable studies including being involved in commitments to care for nature and disaster mitigation and to be part of a critical constructive force. The success of Pentahelix synergy (People's Mind, 2020) will succeed optimally if we all are willing and able collaborate. (People's Mind. 2020)especially government elements. Able to embrace all other pentahelix elements not as subordination and